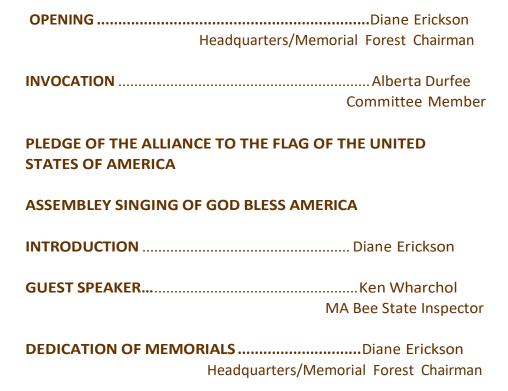

#### General Federation of Women's Club Massachusetts

# FEDERATION DAY AT THE FOREST May 20<sup>th</sup> 2023

### **COMMITTEE MEMBERS**

Alberta Durfee – HQ/MF member
Beth McKeon - Asst. Director of Junior Clubs
Katie Robey – GFWC MA, Treasurer
Jen Nowak – GFWCMA, 1st Vice President
T Jablanski – GFWC MA, President

## **DEDICATION OF MEMORIALS**

#### **GFWC BOURNE WOMEN'S CLUB**

Marion Warburton Carol Whitney Dorothy Wilde

#### **DENNIS YARMOUTH CLUB**

**Dottie Stewart** 

### **GFWC HOLLY CLUB OF WRENTHAM, INC.**

Aida Catlow Catherine Donnelly

#### MILLBURY WOMEN'S CLUB

Charlotte Bedord Mary Szutak

## NORTHBORO JR. WOMEN'S CLUB

Lucia Connelly Claire Pelletier Louis Polanski Maria Brown

## **OUSAMAQUIN CLUB**

Marion Minassian

#### INDIVIDUAL DONATIONS

T Jablanski in memory of Barrie Coleman Mary Anne Pierce in memory of Barrie Coleman Lynne Stader in memory of Tina Macrina

Many thanks to our Caretaker, Canon Gloyd for his help in making this day a success.